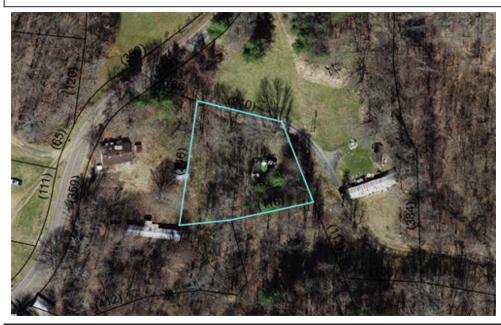

## Warrensville Half Acre Lot

## 479 Hardin Gilley, Warrensville, NC 28693

- » Land | Lot: 21,780 ft<sup>2</sup> (0.5 acres)
- » Awesome half acre lot deeply discounted in Ashe county.
- » Assignment of contract opportunity, closing set for 3/17.
- \$5,000 non refundable earnest money due to closing attorney within (24) hours of a signed contract.sing
- » More Info: 479HardinGilley.IsForSale.com